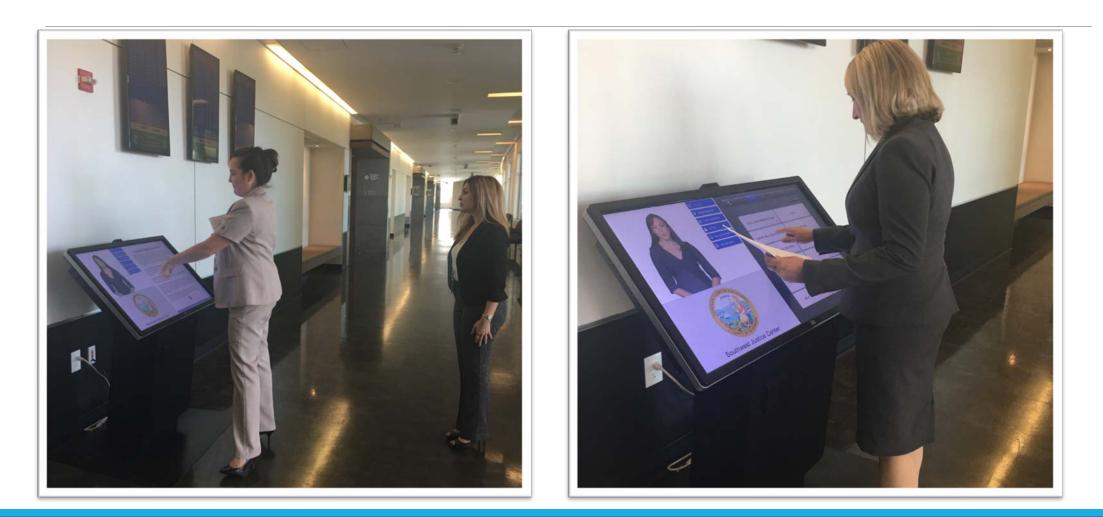

# Intelligent - Self-Help Kiosk

## **Kiosk Features**

- Multilingual (top languages: English, Spanish, Korean, Mandarin, Vietnamese, Arabic)
- Virtual Receptionist
- Engages customers
- Guides customers to various services offered within the court, which include:
- Wayfinding Court and Related Agencies
- Building Directory
- Directory of services including how to access interpreters
- Jury Duty

## Data on Intelligent Kiosk

Kiosks have been deployed at all main courthouses, satellite courts and the self-help center (10). Six (6) additional kiosks will be installed by end of FY 19/20.