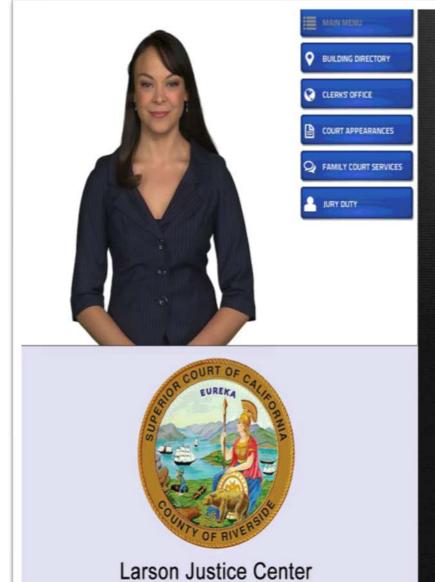

## English Main Menu Directory Available services

### **Court Appearances**

- Case Types
- Calendars
- Dates and Times

Larson Justice Center

### Directory of Court Related Agencies

Connect customers to justice partners

JURY DUTY

To report for jury duty or speak to a

clerk, please report to the Jury

Assembly Room located on the 2nd

floor, room 213.

## **Jury Duty**

- Directions to Jury Room
- Juror Management