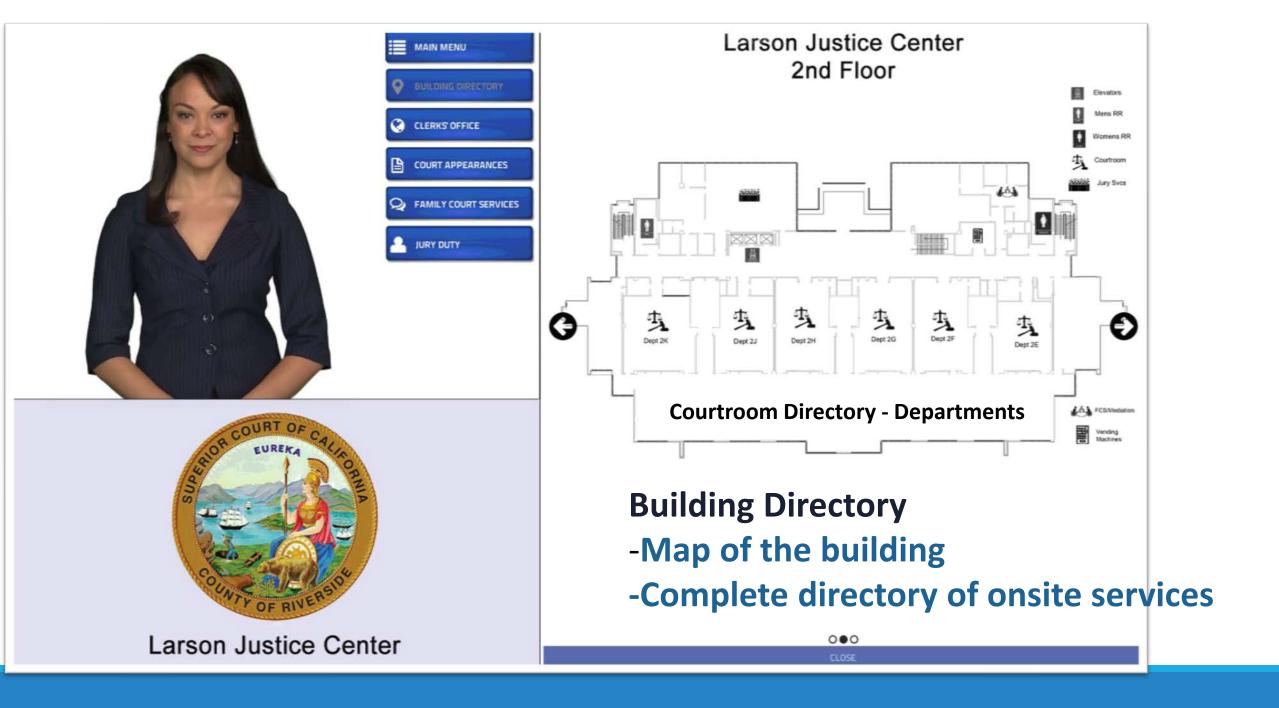

## **Kiosk Features**

- Multilingual (top languages: English, Spanish, Korean, Mandarin, Vietnamese, Arabic)
- Virtual Receptionist
- Engages customers
- Guides customers to various services offered within the court, which include:
- Wayfinding Court and Related Agencies
- Building Directory
- Directory of services including how to access interpreters
- Jury Duty

## Data on Intelligent Kiosk

Kiosks have been deployed at all main courthouses, satellite courts and the self-help center (10). Six (6) additional kiosks will be installed by end of FY 19/20.