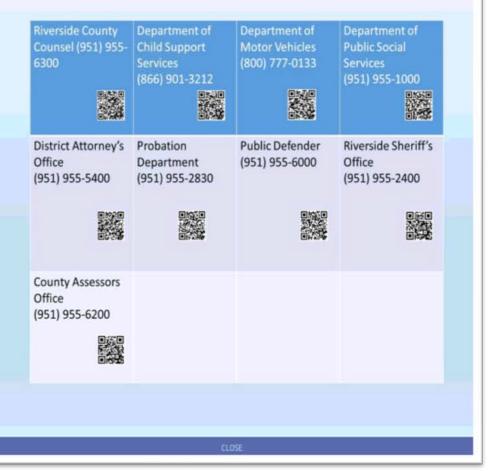

#### COURT RELATED AGENCIES Please contact any of the local agencies listed below directly if you have additional questions.

### Directory of Court Related Agencies

Connect customers to justice partners

JURY DUTY

To report for jury duty or speak to a

clerk, please report to the Jury

Assembly Room located on the 2nd

floor, room 213.