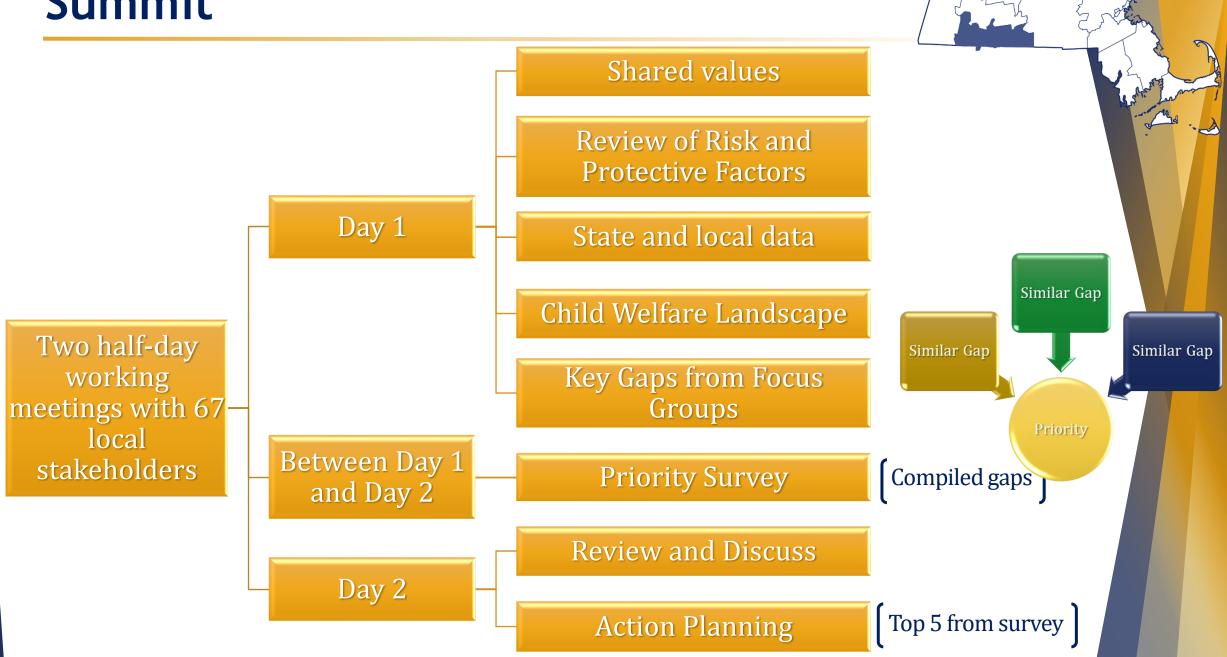

### **Mapping Phases**

Local Planning Group Hampden County

Summit

Planning

Two half-day working meetings with local stakeholders

Post-Summit

Continue efforts locally and statewide <u>Trial Court Staffing</u> Child Welfare Project Manager Community Justice Project Manager Administrative Coordinator

### Summit

### Summit: Action Planning