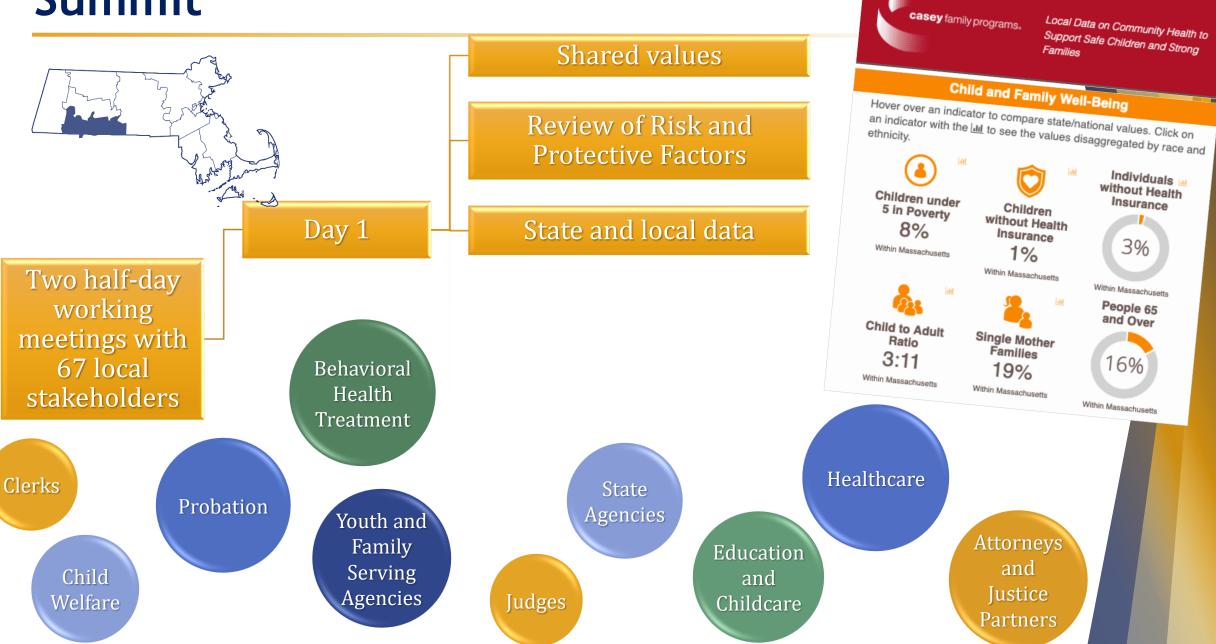

### **Mapping Phases**

Local Planning Group Hampden County

Summit

Planning

Two half-day working meetings with local stakeholders

Post-Summit

Continue efforts locally and statewide <u>Trial Court Staffing</u> Child Welfare Project Manager Community Justice Project Manager Administrative Coordinator

Communication with state-level leadership

Focus group and summit participant lists

> Resource inventory

28 focus groups and key informant interviews

Data collection and community self-assessment Department of Children and Families Department of Youth Services Bureau of Substance Addiction Services Department of Mental Health Probation Department Department of Elementary and Secondary Education

Child Welfare Judges Probation Staff Attorneys Social Workers Education Healthcare Family Resource Centers Behavioral Health Providers Law Enforcement Youth Serving Agencies Family Serving Agencies Community Coalitions