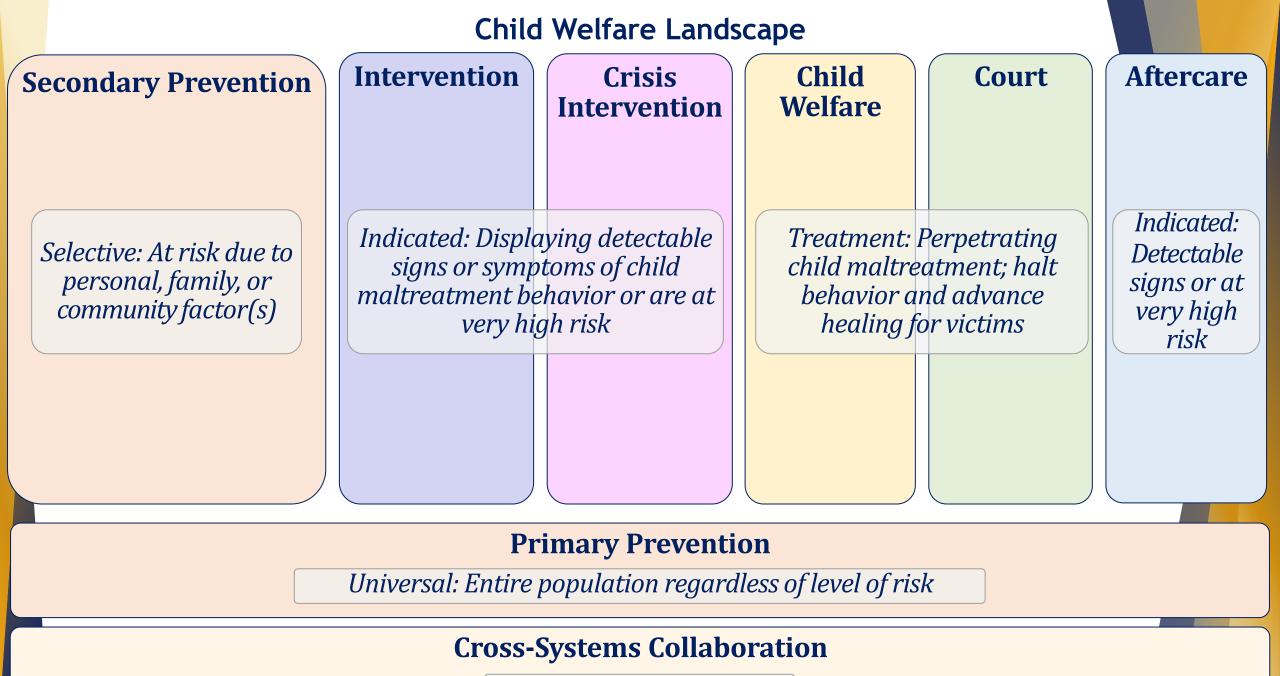

# CHILD WELFARE LANDSCAPE

Framework for Resource and Cross-Systems Mapping

*Collective Impact* 

#### Child Welfare Landscape

| Child Welfare Landscape                                                                                                                                                                                                                          |            |                                                 |                                                                 |                                                           |                       |  |  |
|--------------------------------------------------------------------------------------------------------------------------------------------------------------------------------------------------------------------------------------------------|------------|-------------------------------------------------|-----------------------------------------------------------------|-----------------------------------------------------------|-----------------------|--|--|
| Secondary Prevention                                                                                                                                                                                                                             | tervention | Crisis<br>Intervention                          | Child Welfare                                                   | Court                                                     | Aftercare             |  |  |
| Enhanced Primary Care                                                                                                                                                                                                                            |            | Childcare Providers                             | Referral                                                        | Petition and                                              | Linkages to           |  |  |
| Behavioral Parent Training                                                                                                                                                                                                                       | Emergency  | y Medical Services                              | Screening                                                       | Filing                                                    | Community<br>Services |  |  |
| Treatment to lessen harms of abuse and neglect exposure                                                                                                                                                                                          | Health     | Hospitals<br>care Providers                     |                                                                 | Pathways                                                  |                       |  |  |
| Treatment to prevent problem behavior and future involvement in violence                                                                                                                                                                         | ·          | al Health Services                              | Assessment<br>and<br>Investigation<br>Services and<br>Treatment | Differentiated<br>Case Flow<br>Management<br>Adjudication | Reentry<br>Prevention |  |  |
| Victim-centered services                                                                                                                                                                                                                         |            | and Homelessness<br>Services                    |                                                                 |                                                           |                       |  |  |
| Family-centered treatment for behavioral                                                                                                                                                                                                         |            | nts/Families                                    |                                                                 |                                                           |                       |  |  |
| health needs         Elevated and in-risk care         coordination, services, and supports                                                                                                                                                      | Cou        | art: Eviction<br>Commitment<br>acy Guardianship | Referral to<br>Court                                            | Disposition                                               | Safety<br>Planning    |  |  |
|                                                                                                                                                                                                                                                  |            |                                                 |                                                                 |                                                           |                       |  |  |
| Primary Prevention                                                                                                                                                                                                                               |            |                                                 |                                                                 |                                                           |                       |  |  |
| Economic<br>SupportsSocial Norms to Support<br>Parents and Positive ParentingQuality<br>HealthcareQuality Childcare<br>and EducationParenting Skills to Promote<br>Healthy Child DevelopmentYouth Connections to Caring<br>Adults and Activities |            |                                                 |                                                                 |                                                           |                       |  |  |
| Cross-Systems Collaboration                                                                                                                                                                                                                      |            |                                                 |                                                                 |                                                           |                       |  |  |
| Coalitions, Task Forces<br>Coordinating CouncilsInformation sharing and<br>care coordinationData collection, analysis,<br>and sharingCross-<br>trainingCo-located and<br>integrated servicesShared<br>funding                                    |            |                                                 |                                                                 |                                                           |                       |  |  |