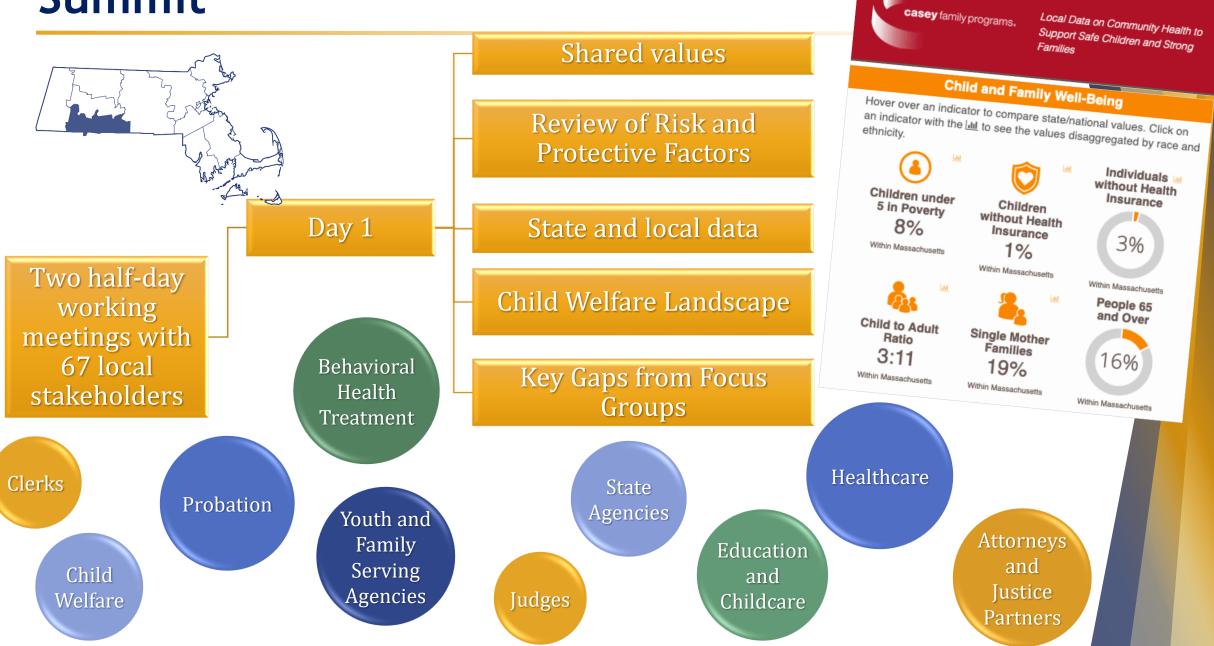

### **Mapping Phases**

Local Planning Group Hampden County

Summit

Planning

Two half-day working meetings with local stakeholders

Post-Summit

Continue efforts locally and statewide <u>Trial Court Staffing</u> Child Welfare Project Manager Community Justice Project Manager Administrative Coordinator

Communication with state-level leadership

Focus group and summit participant lists

> Resource inventory

28 focus groups and key informant interviews

Data collection and community self-assessment Department of Children and Families Department of Youth Services Bureau of Substance Addiction Services Department of Mental Health Probation Department Department of Elementary and Secondary Education

Child Welfare Judges Probation Staff Attorneys Social Workers Education Healthcare Family Resource Centers Behavioral Health Providers Law Enforcement Youth Serving Agencies Family Serving Agencies Community Coalitions