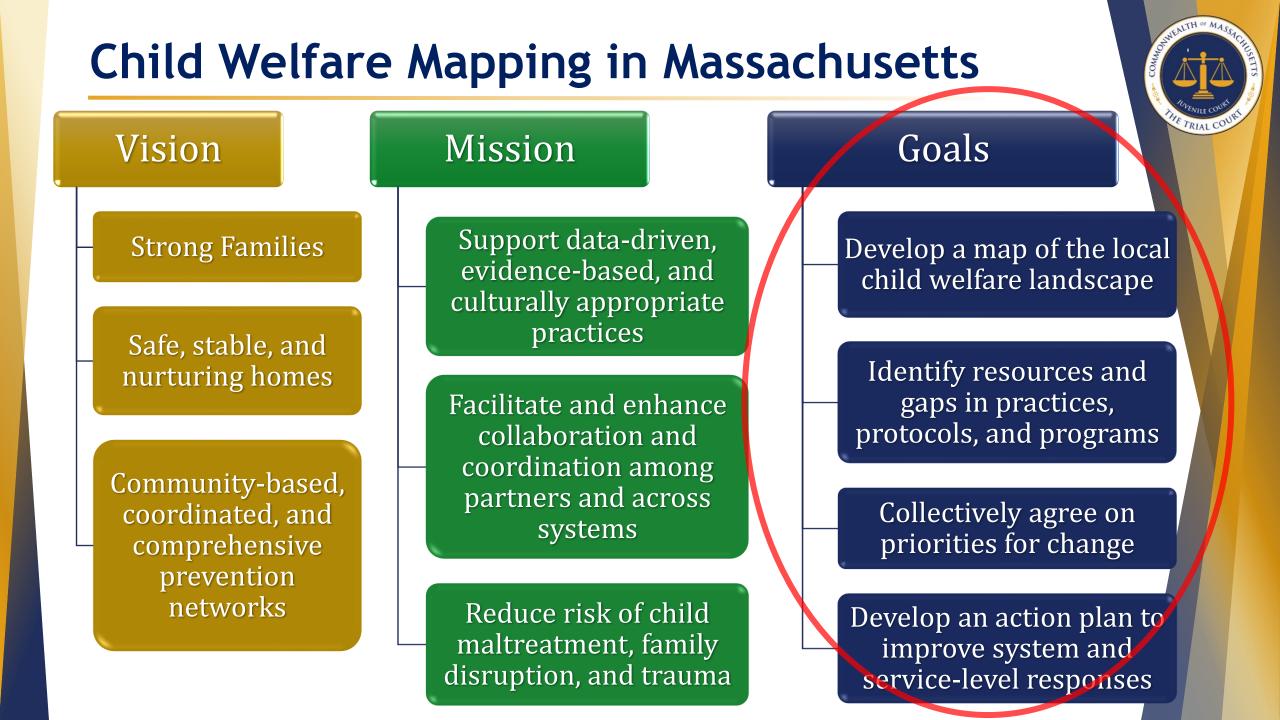

# **UPSTREAM**

# CHILD WELFARE MAPPING IN MASSACHUSETTS





### **Mapping Phases**



Local Planning Group Hampden County

Summit

Planning

Two half-day working meetings with local stakeholders

Post-Summit

Continue efforts locally and statewide <u>Trial Court Staffing</u> Child Welfare Project Manager Community Justice Project Manager Administrative Coordinator



## Planning

#### Leadership Team Chaired by Chief Justice

Child Welfare Project Manager Community Justice Project Manager Juvenile Court Clinic Director National Center for State Courts Casey Family Programs

> Local Planning Group Convened with local judicial leadership



Communication with state-level leadership

Focus group and summit participant lists

> Resource inventory

28 focus groups and key informant interviews

Data collection and community self-assessment Department o