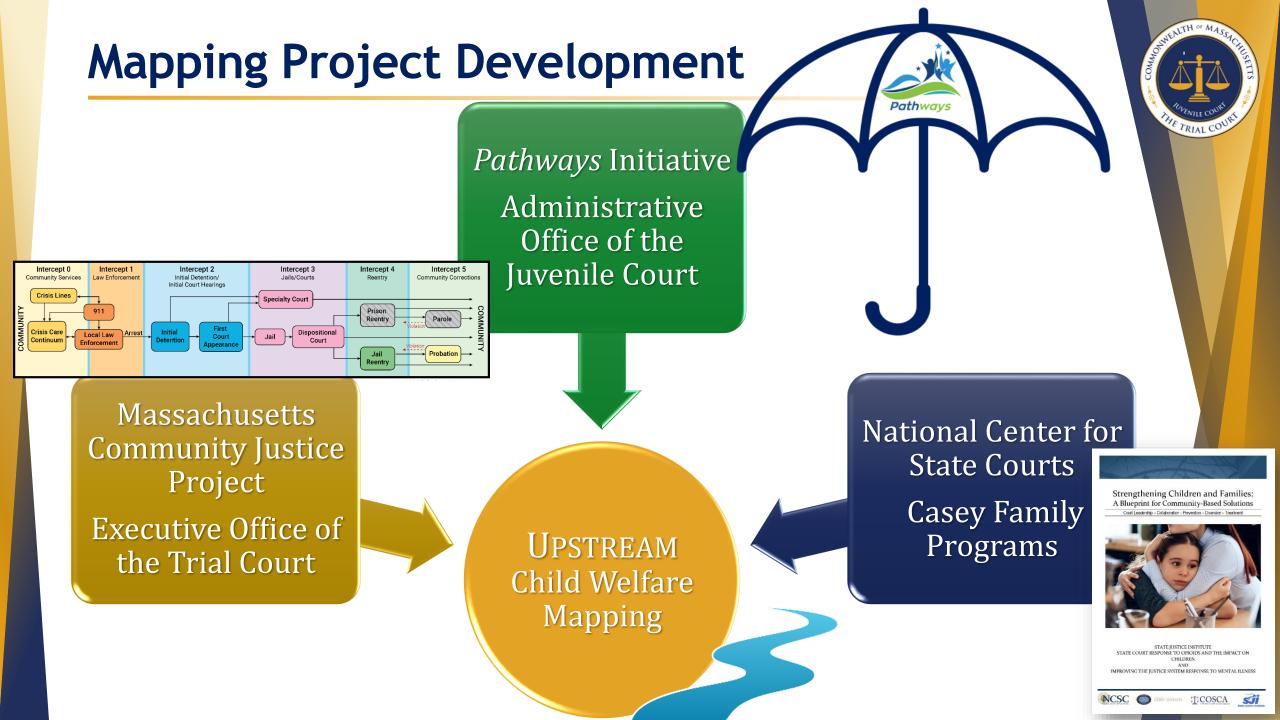

# **UPSTREAM**

# CHILD WELFARE MAPPING IN MASSACHUSETTS





### **Mapping Phases**



Local Planning Group Hampden County

Summit

Planning

Two half-day working meetings with local stakeholders

Post-Summit

Continue efforts locally and statewide <u>Trial Court Staffing</u> Child Welfare Project Manager Community Justice Project Manager Administrative Coordinator



## Planning

#### Leadership Team Chaired by Chief Justice

Child Welfare Project Manager Community Justice Project Manager Juvenile Court Clinic Director National Center for State Courts Casey Family Programs

> Local Planning Group Convened with local judicial leadership



Communication with state-level leadership

Focus group and summit participant lists

> Resource inventory

28 focus groups and key informant interviews

Data collection and community self-assessment Department