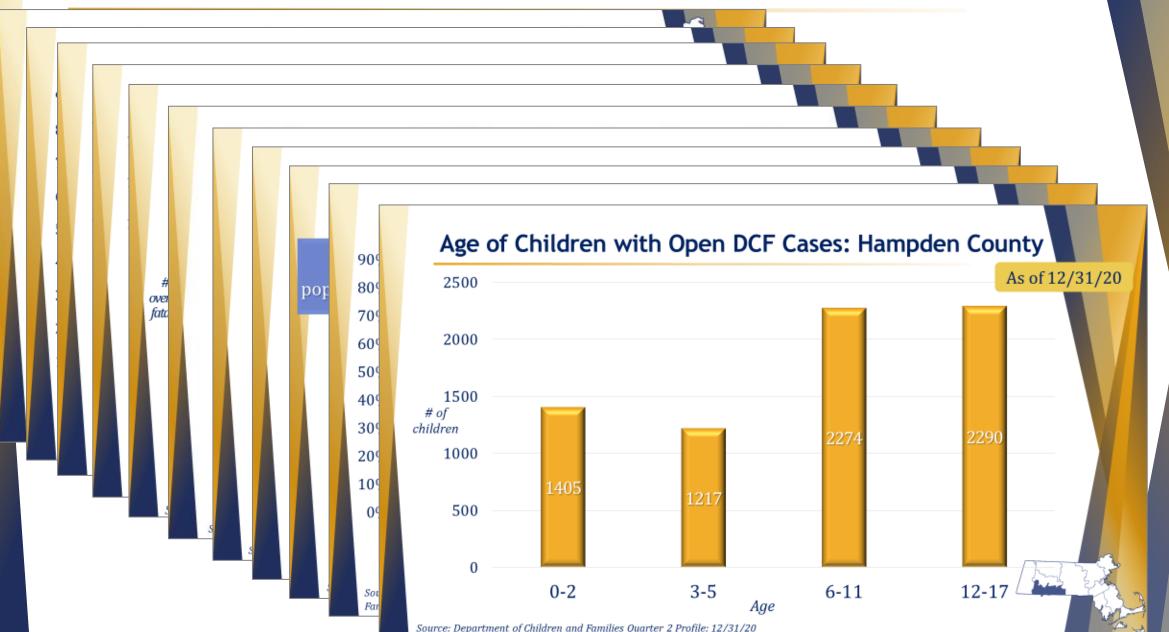

> Local Planning Group Convened with local judicial leadership



Communication with state-level leadership

Focus group and summit participant lists

> Resource inventory

28 focus groups and key informant interviews

Data collection and community self-assessment Department of Children and Families Department of Youth Services Bureau of Substance Addiction Services Department of Mental Health Probation Department Department of Elementary and Secondary Education

Child Welfare Judges Probation Staff Attorneys Social Workers Education Healthcare Family Resource Centers Behavioral Health Providers Law Enforcement Youth Serving Agencies Family Serving Agencies Community Coalitions

Key Metrics Best Practices Collaboration Indicators

### Summit



**Community Opportunity Map** 

#### Data



### Summit



**Community Opportunity Map** 



# CHILD WELFARE LANDSCAPE

Framework for Resource and Cross-Systems Mapping



*Collective Impact* 

#### Child Welfare Landscape

| Child Welfare Landscape                                                                                                                                                                                                                          |            |                                                 |                                                                 |                                                           |                       |  |  |
|----------------------------------------------------------------------------------------------------------------------------------------------------------