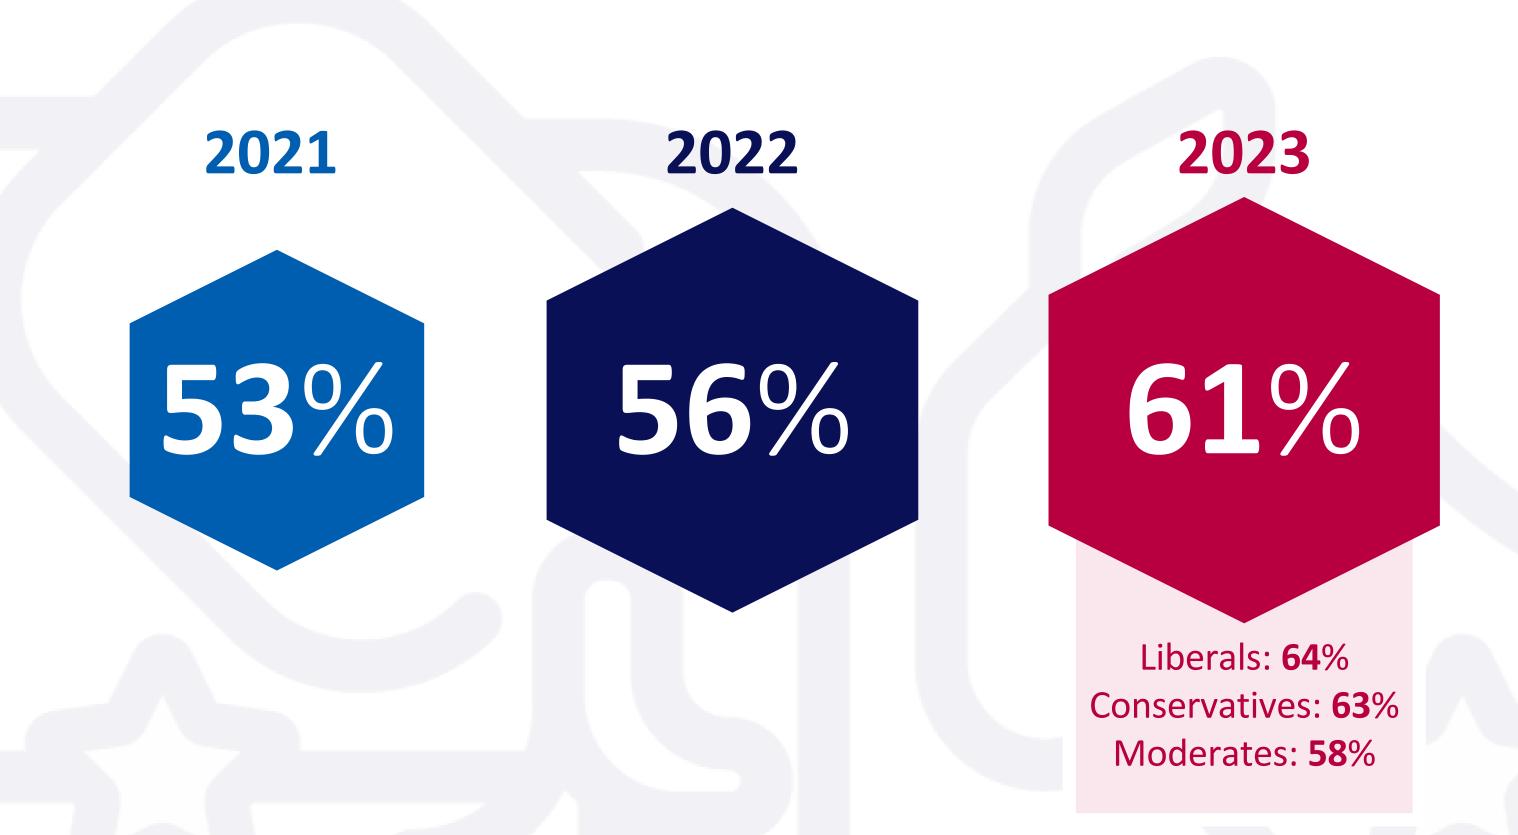

> Percent saying they would **definitely** or **probably** use video to appear for a case before the court.

// FIGURE 6A

An increasing number of Americans see the courts as a political institution.

Q: "Do each of the following words or phrases describe [state] courts well or not well?"

Percent saying the word "political" describes the courts "well" or "very well."

// FIGURE 6B

An increasing number of Americans see the courts as a political institution.

"I am favorable toward the (US) Supreme Court....but you don't know that you are getting the law read the way it actually is...it's being interpreted politically."