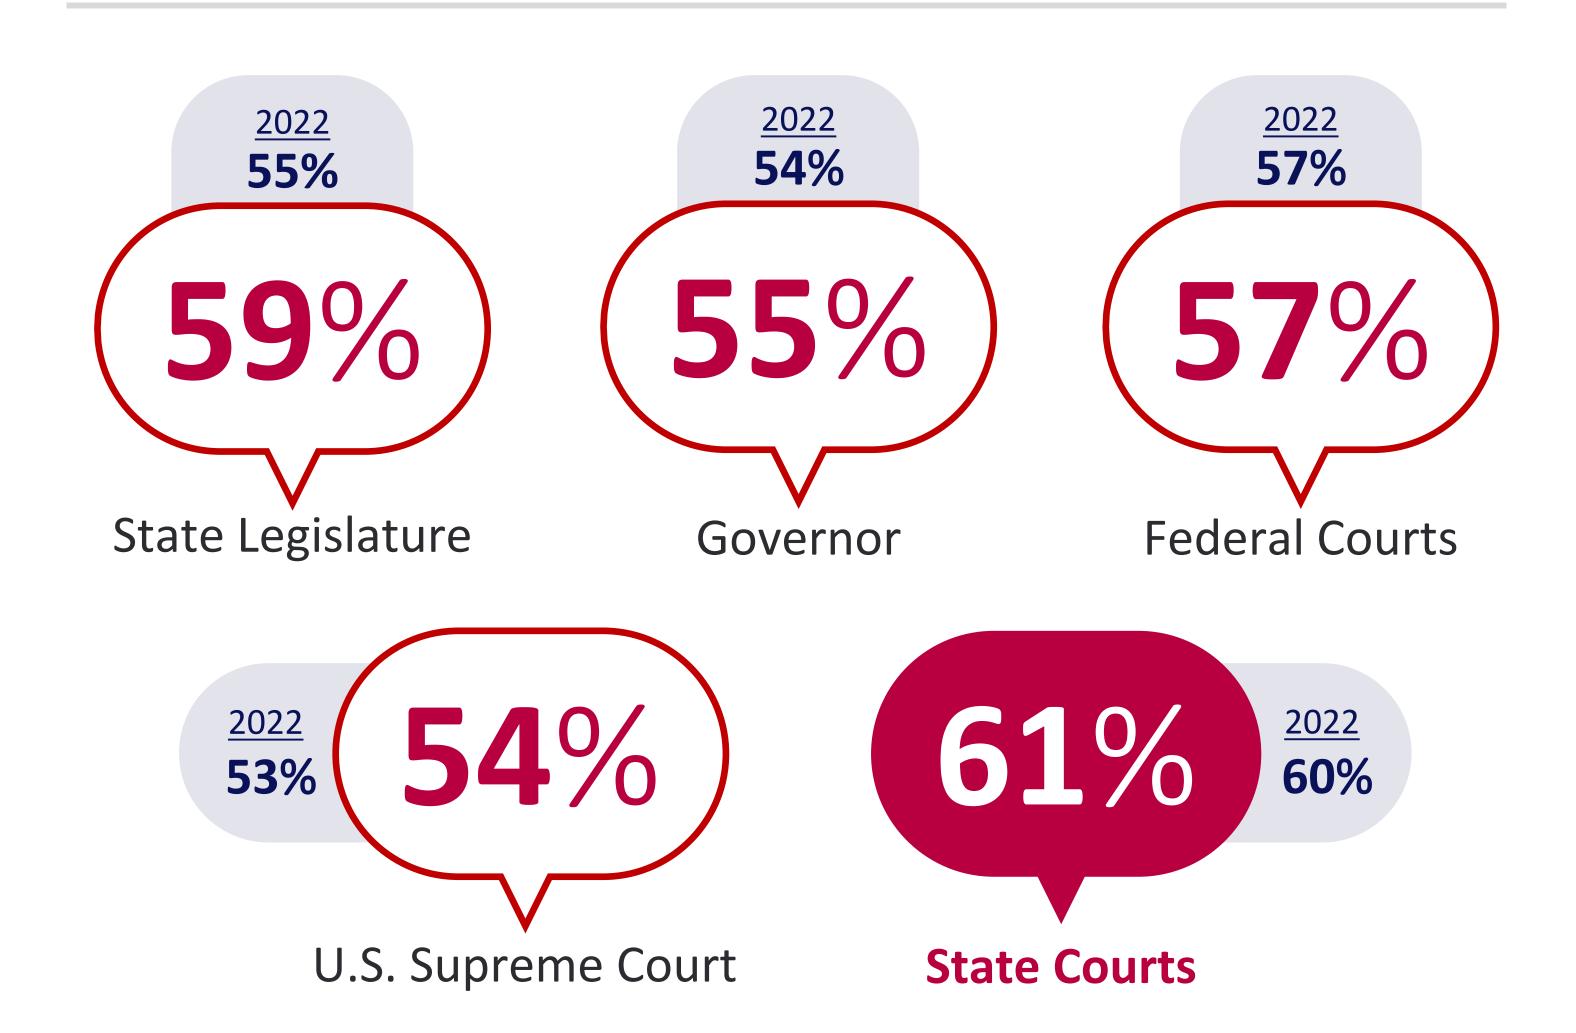

Percent saying they have either a great deal of confidence or some confidence in their state court system.

There are improvements on numerous attributes compared to the 2022 survey.

### Q: "Please indicate whether you agree or disagree with the statement."

Percentage increase of those answering "strongly agree" or "somewhat agree" with each statement compared to 2022 survey.

| 200                                                                                                                                                                                                                                                                                                                                                                                                                                                                                                                                                                                                                                                                                                                                                                                                                                                                                                                                                                                                                                                                                                                                                                                                                                                                                                                                                                                                                                                                                                                                                                                                                                                                                                                                                                                                                                                                                                                                                                                                                                                                                                                            | Take the needs of people into account           | +3 |
|--------------------------------------------------------------------------------------------------------------------------------------------------------------------------------------------------------------------------------------------------------------------------------------------------------------------------------------------------------------------------------------------------------------------------------------------------------------------------------------------------------------------------------------------------------------------------------------------------------------------------------------------------------------------------------------------------------------------------------------------------------------------------------------------------------------------------------------------------------------------------------------------------------------------------------------------------------------------------------------------------------------------------------------------------------------------------------------------------------------------------------------------------------------------------------------------------------------------------------------------------------------------------------------------------------------------------------------------------------------------------------------------------------------------------------------------------------------------------------------------------------------------------------------------------------------------------------------------------------------------------------------------------------------------------------------------------------------------------------------------------------------------------------------------------------------------------------------------------------------------------------------------------------------------------------------------------------------------------------------------------------------------------------------------------------------------------------------------------------------------------------|-------------------------------------------------|----|
|                                                                                                                                                                                                                                                                                                                                                                                                                                                                                                                                                                                                                                                                                                                                                                                                                                                                                                                                                                                                                                                                                                                                                                                                                                                                                                                                                                                                                                                                                                                                                                                                                                                                                                                                                                                                                                                                                                                                                                                                                                                                                                                                | Fair and impartial                              | +4 |
| Sold of the second of the seco | Treat people with dignity & respect             | +4 |
| (((3)                                                                                                                                                                                                                                                                                                                                                                                                                                                                                                                                                                                                                                                                                                                                                                                                                                                                                                                                                                                                                                                                                                                                                                                                                                                                                                                                                                                                                                                                                                                                                                                                                                                                                                                                                                                                                                                                                                                                                                                                                                                                                                                          | Listen carefully to those before them           | +4 |
|                                                                                                                                                                                                                                                                                                                                                                                                                                                                                                                                                                                                                                                                                                                                                                                                                                                                                                                                                                                                                                                                                                                                                                                                                                                                                                                                                                                                                                                                                                                                                                                                                                                                                                                                                                                                                                                                                                                                                                                                                                                                                                                                | Serve as an appropriate check on other branches | +4 |
|                                                                                                                                                                                                                                                                                                                                                                                                                                                                                                                                                                                                                                                                                                                                                                                                                                                                                                                                                                                                                                                                                                                                                                                                                                                                                                                                                                                                                                                                                                                                                                                                                                                                                                                                                                                                                                                                                                                                                                                                                                                                                                                                | Unbiased in case decisions                      | +5 |