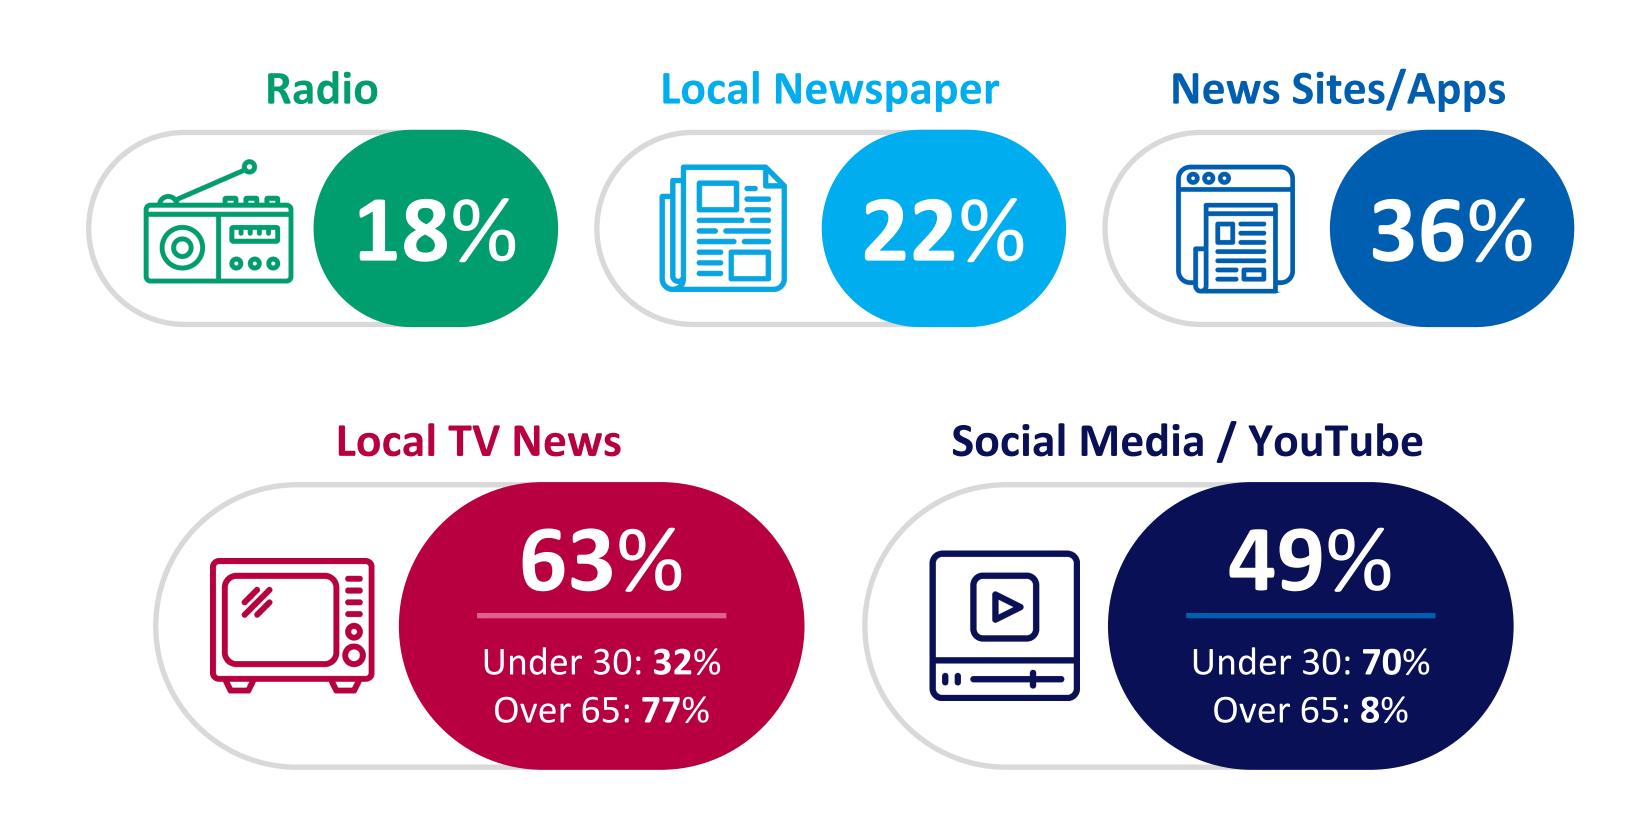

> virtual focus group October 30, 2023

While TV news remains king, a generational shift will soon make new media paramount.

Q: "Thinking about daily news and current events in your state and local community, from where do you get most of your news about what is happening?"

Because respondents were able to pick multiple answers to this question, the sum of all responses is greater than 100%.

For more information, visit: ncsc.org/survey