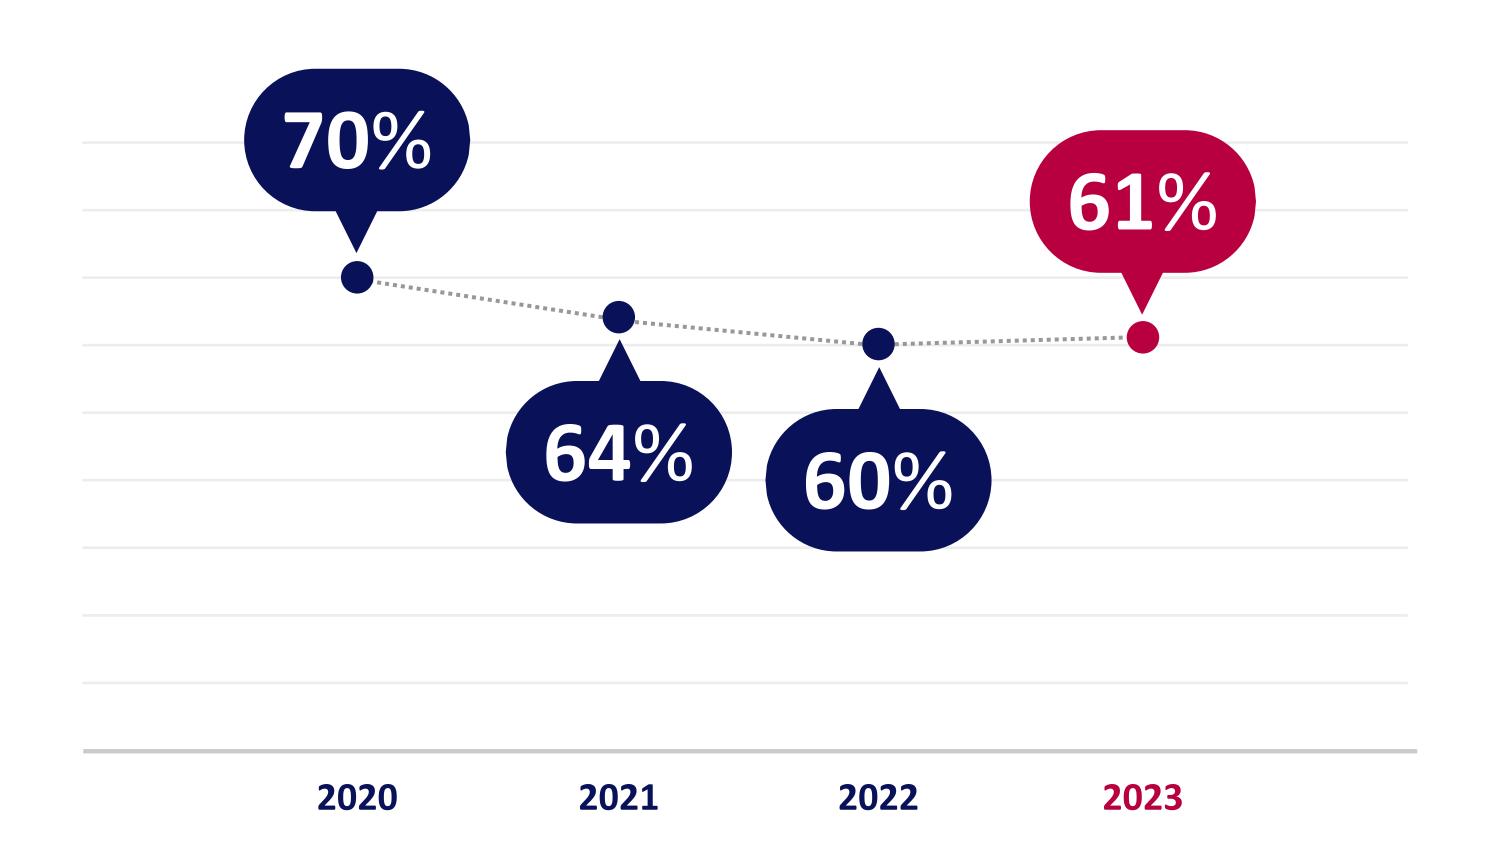

Q: "How much confidence do you have in each institution?"

Percent saying they have either a great deal of confidence or some confidence.

...But there are indicators that it may be ready to rebound.

Q: "How much confidence do you have in each institution?"