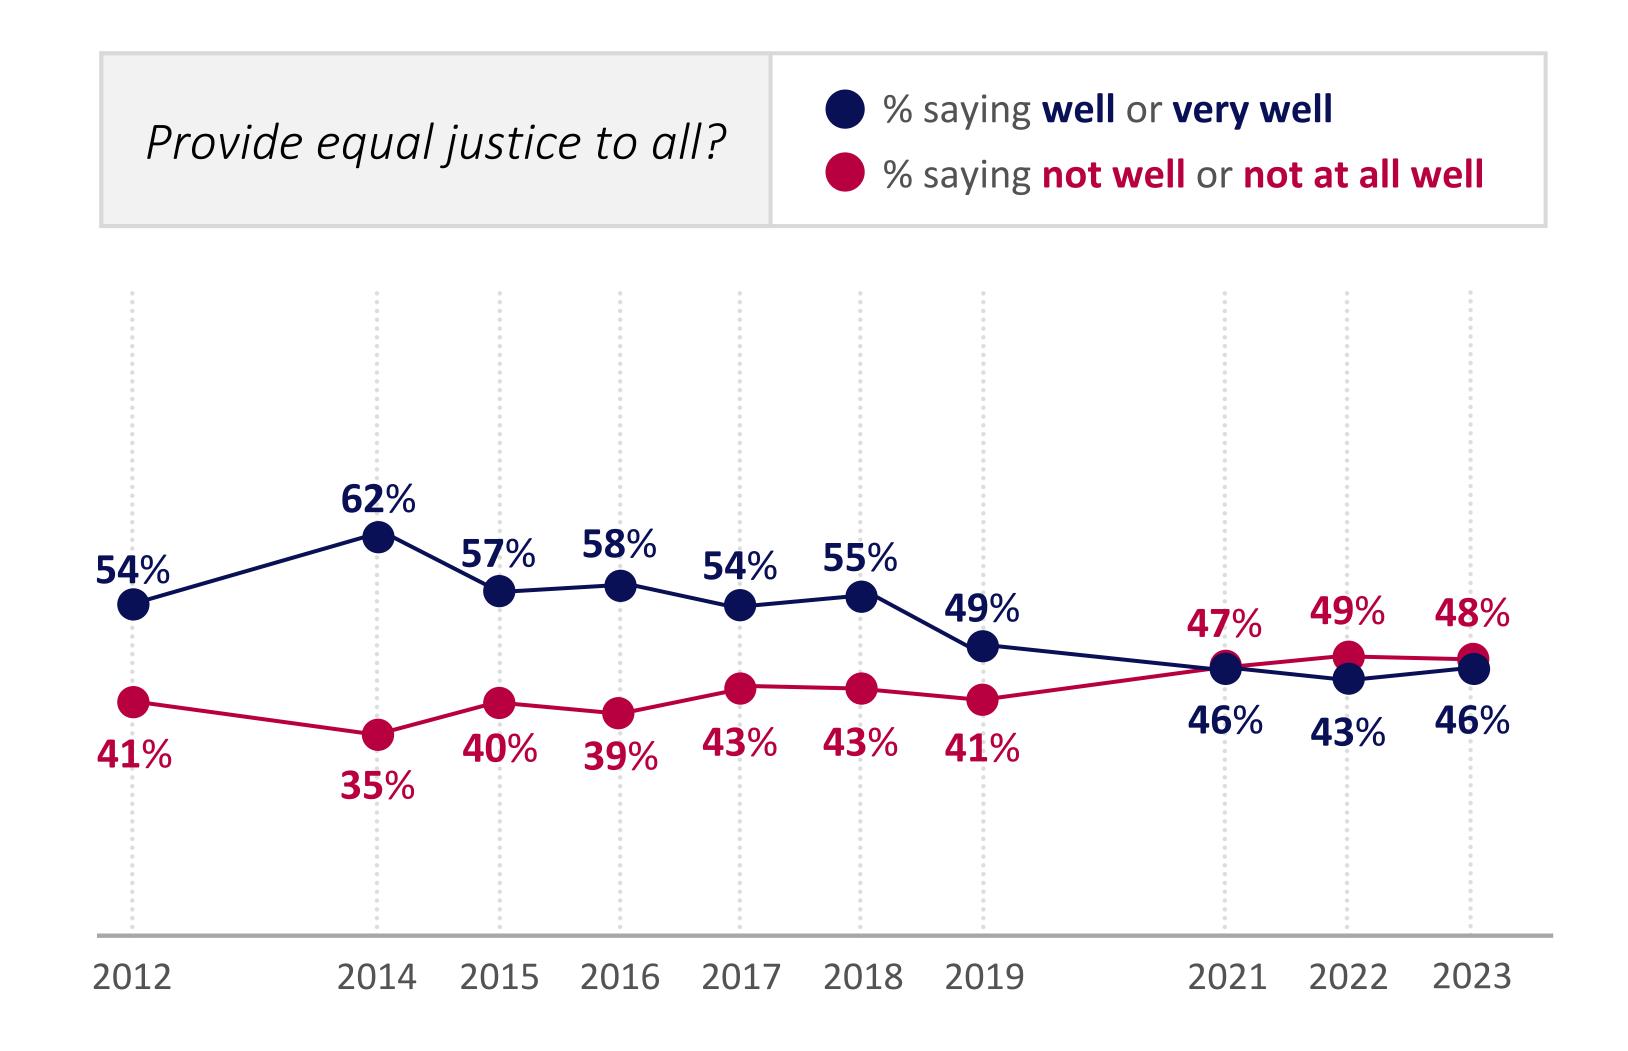

// FIGURE 4A

Delivering equal justice for all—and being seen as doing so—remains a critical priority.

Q: "Does the following word or phrase describe [state] courts very well, well, not very well, or not well at all?"