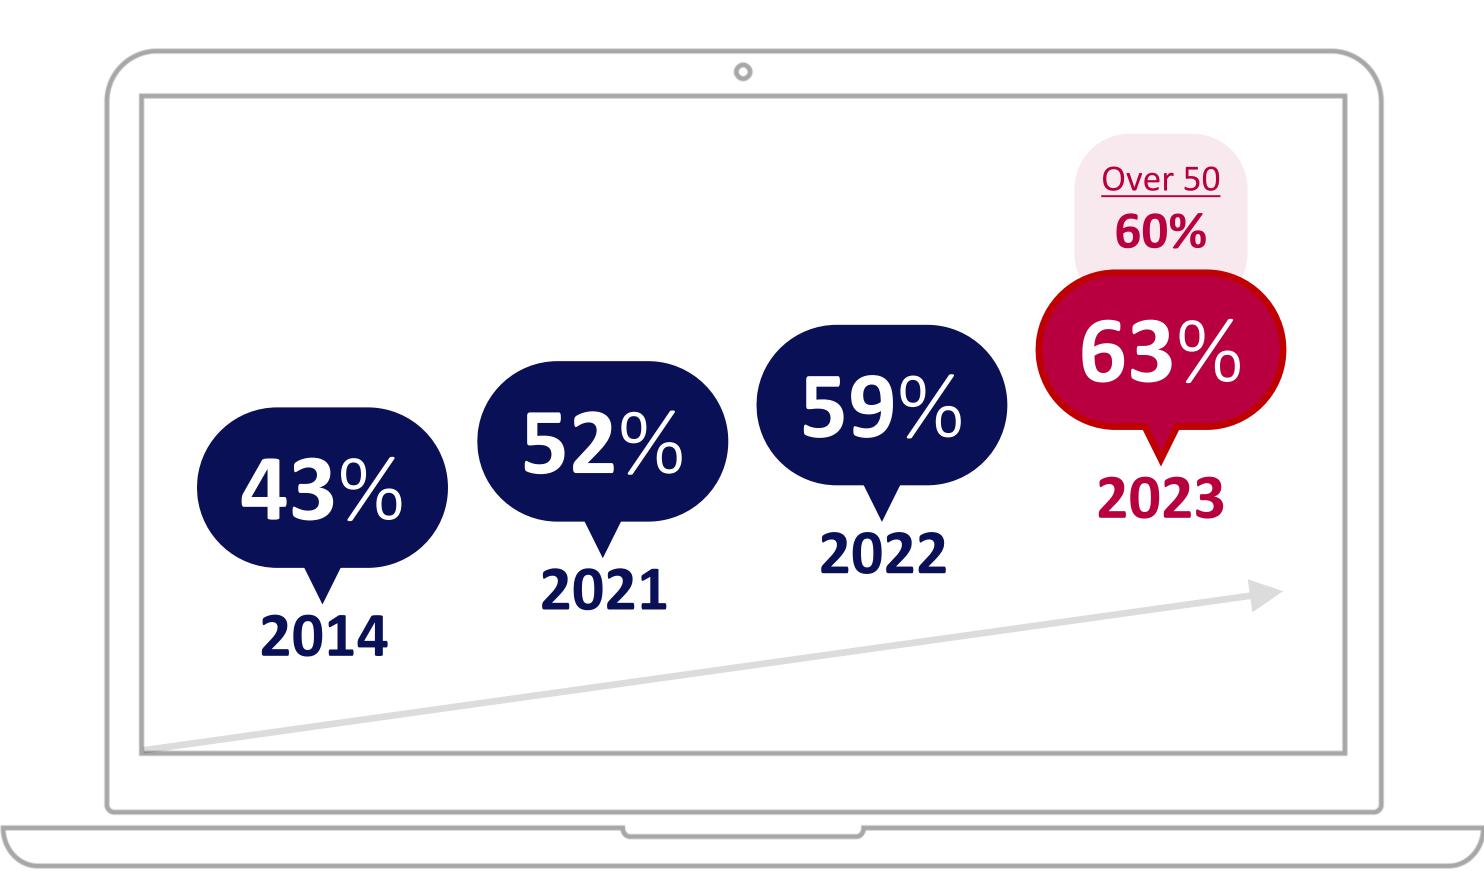

**Arlington focus group** 

August 31, 2023

Remote appearances even for older Americans—are increasingly accepted and expected.

Q: "If you had business with the courts and this service was available online via videoconferencing...would you use it?"

> Percent saying they would **definitely** or **probably** use video to appear for a case before the court.

// FIGURE 6A

An increasing number of Americans see the courts as a political institution.

Q: "Do each of the following words or phrases describe [state] courts well or not well?"